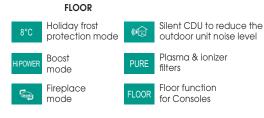

# Modern app

quickly and easily, adjust your comfort, no matter where you are.

can be used with all Toshiba High-walls and Console units.

•This user-friendly app is available in 5 languages, and boasts a host of intuitive features. With a different colour for each different mode, and the main functions accessible in just one touch.