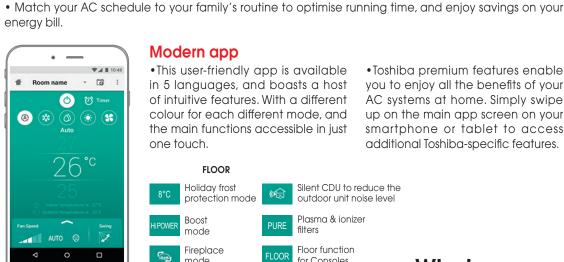

# Modern app

quickly and easily, adjust your comfort, no matter where you are.

can be used with all Toshiba High-walls and Console units.

•This user-friendly app is available in 5 languages, and boasts a host of intuitive features. With a different colour for each different mode, and the main functions accessible in just one touch.

> •Toshiba premium features enable you to enjoy all the benefits of your AC systems at home. Simply swipe up on the main app screen on your smartphone or tablet to access additional Toshiba-specific features.