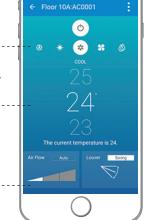

Mode (heating, cooling, ventilation, dry, auto)

Temperature set point, ambient temperature information

Fan speed -----(auto or manual)