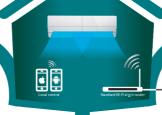

#### Wie funktioniert es?

- Ein Infrarot-gesteuertes oder kabelverbundenes WIFI Modul wird bei jedem Innengerät installiert und stellt die Verbindung vom Klimagerät zum Server her.
- Die Steuerung über Handy, Tablet oder PC erfolgt mittels einer Website, die der User über eine APP verwendet.

## Voraussetzung für die Installation und den Betrieb bei allen Modellen:

- WIFI (sowohl bei Installation wie auch im normalen Betriebsmodus)
- Browser-Anforderungen zur Aktivierung

Internet Explorer: 9.0 oder höher Mozilla Firefox: 10.0 oder höher Google Chrome: V8 oder höher