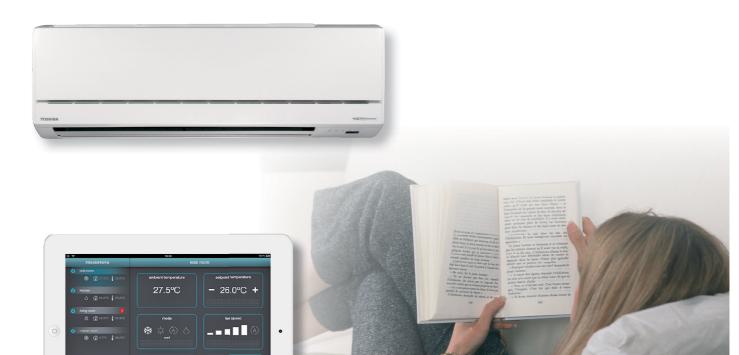

# TOSHIBA GOES WIFI

Mit IntesisHome® kann die Klimaanlage ab sofort kinderleicht über alle mobilen Einrichtungen wie zum Beispiel Smartphones, Tablets oder den PC gesteuert werden. Man braucht hierfür nur ein WIFI Netzwerk sowie das externe Steuerungsmodul, welches in der Nähe der Klimaanlage installiert wird. Ganz im Trend der Zeit wird das System über eine App (Download im AppStore oder Android Play Store) aktiviert bzw. gesteuert und ermöglicht im Nu höchsten Benutzerkomfort, da die Benutzeroberfläche sehr einfach konzipiert und von jedermann problemlos handzuhaben ist.

#### Was kann man steuern?

- Ein / Aus
- Solltemperatur
- Betriebsmodus
- Ventilatorgeschwindigkeit
- Lamellen-Position

### Was wird angezeigt?

- Aktuelle Raumtemperatur
- Status des Klimagerätes
- Rückmeldung jeder Änderung
- Fehleralarm