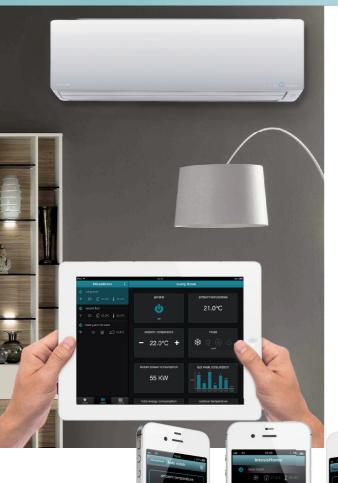

# TOSHIBA GOES WIFI

Mit IntesisHome® kann die Klimaanlage ab sofort kinderleicht über alle mobilen Einrichtungen wie zum Beispiel Smartphones, Tablets oder den PC gesteuert werden. Man braucht hierfür nur ein WIFI Netzwerk sowie das externe Steuerungsmodul, welches in der Nähe der Klimaanlage installiert wird. Ganz im Trend der Zeit wird das System über eine App (Download im AppStore oder Android Play Store) aktiviert bzw. gesteuert und ermöglicht im Nu höchsten Benutzerkomfort, da die Benutzeroberfläche sehr einfach konzipiert und von jedermann problemlos handzuhaben ist.

#### Was ist INTESIS HOME®?

■ Intesis Home ist eine moderne Lösung zur Fernsteuerung Ihrer Klimaanlage über ein Smartphone, Tablet oder den PC.

#### Wie funktioniert es?

- Ein Infrarot-gesteuertes oder kabelverbundenes WIFI Modul wird bei jedem Innengerät installiert und stellt die Verbindung vom Klimagerät zum Server her.
- Die Steuerung über Handy, Tablet oder PC erfolgt mittels einer Website, die der User über eine APP verwendet.

#### Was kann man steuern?

- Ein / Aus
- Solltemperatur
- Betriebsmodus
- Ventilatorgeschwindigkeit
- Lamellen-Position

### Was wird angezeigt?

- Aktuelle Raumtemperatur
- Status des Klimagerätes
- Rückmeldung jeder Änderung
- Fehleralarm