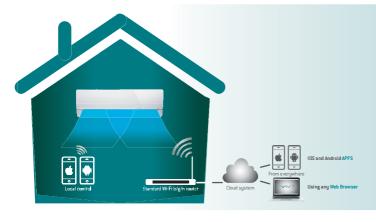

# TOSHIBA GOES WIFI

Mit IntesisHome® kann die Klimaanlage ab sofort kinderleicht über alle mobilen Einrichtungen wie zum Beispiel Smartphones, Tablets oder den PC gesteuert werden. Man braucht hierfür nur ein WIFI Netzwerk sowie das externe Steuerungsmodul, welches in der Nähe der Klimaanlage installiert wird. Ganz im Trend der Zeit wird das System über eine App (Download im AppStore oder Android Play Store) aktiviert bzw. gesteuert und ermöglicht im Nu höchsten Benutzerkomfort, da die Benutzeroberfläche sehr einfach konzipiert und von jedermann problemlos handzuhaben ist.

#### Was ist INTESIS HOME®?

■ Intesis Home ist eine moderne Lösung zur Fernsteuerung Ihrer Klimaanlage über ein Smartphone, Tablet oder den PC.

#### Wie funktioniert es?

- Ein Infrarot-gesteuertes oder kabelverbundenes WIFI Modul wird bei jedem Innengerät installiert und stellt die Verbindung vom Klimagerät zum Server her.
- Die Steuerung über Handy, Tablet oder PC erfolgt mittels einer Website, die der User über eine APP verwendet.